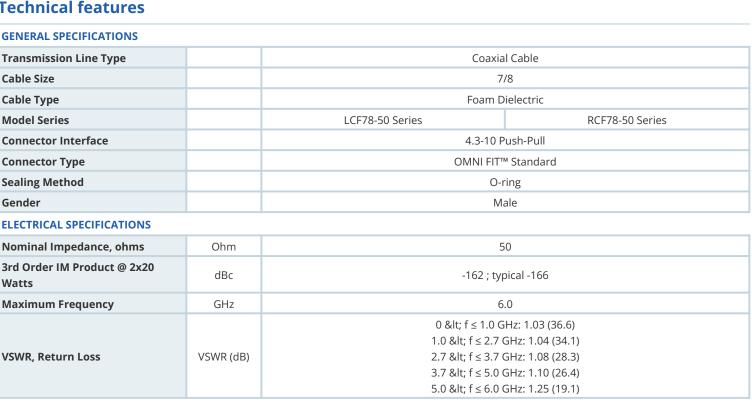

s i.e. one connector for both outer conductor materials eliminates the risk of faulty connector installation and helps to keep inventory down
- Robust mechanical design for low and consistent intermodulation performance i.e. keeps the mobile network performance up reduces the number of dropped calls and avoids revenue losses
- Superior electrical performance for consistent and repeatable VSWR i.e. ensure network system performance
- · Waterproof to IP 68 i.e. no downtime risk, secures revenue
- RoHS (EU) and CRoHS (China) compliant i.e. can be used on a global basis
- Push-Pull Type connector possesses special mechanical design to support quickest lock & unlock feature within the most confined smallest installation space where only accommodates one of the hands

## **Technical features**



43MP-LCF78-C03







## PRODUCT DATASHEET 43MP-LCF78-C03

4.3-10 Male Push-Pull Connector for 7/8" Coaxial Cable, OMNI FIT™ standard, O-ring sealing

| Plating Outer/Inner      |               | Trimetal/Silver  |
|--------------------------|---------------|------------------|
| ength                    | mm (in)       | 57.5 (2.26)      |
| Outer Diameter           | mm (in)       | 35.5 (1.4)       |
| nner Contact Attachment  |               | Spring Finger    |
| Outer Contact Attachment |               | Spring C-Ring    |
| ACCESSORIES              |               |                  |
| Wrench size front        | mm (in)       | 22 (0.87)        |
| Wrench size rear         | mm (in)       | 32 (1.26)        |
| Trimming Tool            |               | TRIM-SET-L78-C02 |
| ESTIN