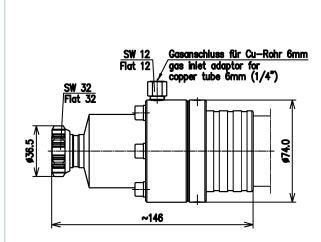

### **MECHANICAL SPECIFICATIONS**

| Plating Outer/Inner      |         | Silver/Silver |
|--------------------------|---------|---------------|
| Length                   | mm (in) | 146 (5.75)    |
| Outer Diameter           | mm (in) | 74 (2.91)     |
| Weight                   | kg (lb) | 1.5 (3.3)     |
| Inner Contact Attachment |         | Spring Finger |
| Outer Contact Attachment |         | Threaded      |

## **ACCESSORIES**

| Wrench size front | mm (in) | 36 (1-7/16) |
|-------------------|---------|-------------|
| Wrench size rear  | mm (in) | 32 (1-1/4)  |

716F-HCA158-001 REV : A REV DATE : 04 Oct 2023 www.rfstechnologies.com