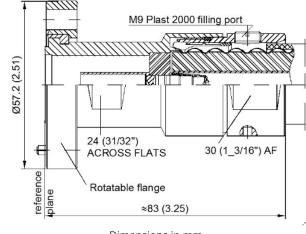

RAPID FIT<sup>™</sup> Connectors

78EIA-LCF78-062

| MECHANICAL SPECIFICATIONS    | HANICAL SPECIFICATIONS   |               |  |
|------------------------------|--------------------------|---------------|--|
| Plating Outer/Inner          |                          | Silver/Silver |  |
| Length                       | mm (in)                  | 83 (3.3)      |  |
| Outer Diameter               | mm (in)                  | 57.2 (2.3)    |  |
| Inner Contact Attachment     |                          | Self Tapping  |  |
| Outer Contact Attachment     |                          | Spring Finger |  |
| ACCESSORIES                  |                          |               |  |
| Wrench size front            | mm (in)                  | 30 (1-3/16)   |  |
| Wrench size rear             | mm (in)                  | 30 (1-3/16)   |  |
| Trimming Tool                |                          | TRIM-Series-A |  |
| TESTING AND ENVIRONMENTAL    |                          |               |  |
| Waterproof Level             |                          | IP68          |  |
| Sealing Volume, cm3 (ounces) | cm <sup>3</sup> (ounces) | 7 (0.26)      |  |

Dimensions in mm

External Document Links Installation Instruction