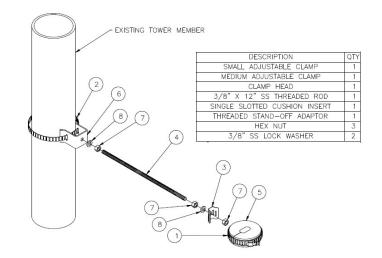

Pipe not included in the product

## Technical features

| STRUCTURE                 |         |                                 |
|---------------------------|---------|---------------------------------|
| Product Type              |         | Hanger Assembly                 |
| Transmission Line Type    |         | Twistflex                       |
| Cable Size                |         | WR90 / R100 Twistflex Waveguide |
| MECHANICAL SPECIFICATIONS |         |                                 |
| Tower Member Diameter     | mm (in) | 102 - 127 (4 - 5 )              |
| Material                  |         | Stainless Steel                 |
| Thread                    | mm (in) | 3/8"                            |
| Length                    | mm (in) | 305 (12)                        |



Twistflex Hanger Assembly Drawing and Parts List

## **External Document Links**

Notes

916705

REV : A