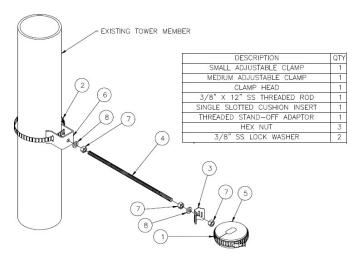

are to attach it to the round member of the tower.

#### **FEATURES / BENEFITS**

Secure the twistflex on the tower to avoid vibrating and damaging.



## Pipe not included in the product

# **Technical features**

#### **STRUCTURE**

| Product Type           | Hanger Assembly                 |
|------------------------|---------------------------------|
| Transmission Line Type | Twistflex                       |
| Cable Size             | WR112 / R84 Twistflex Waveguide |

## **MECHANICAL SPECIFICATIONS**

| Tower Member Diameter | mm (in) | 102 - 127 (4 - 5 ) |
|-----------------------|---------|--------------------|
| Material              |         | Stainless Steel    |
| Thread                | mm (in) | 3/8"               |
| Length                | mm (in) | 305 (12)           |



Twistflex Hanger Assembly Drawing and Parts List

### **External Document Links**

Notes

www.rfstechnologies.com 916932 REV: P2 REV DATE: 05 Oct 2023