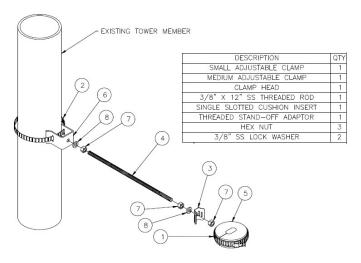

ion, a 12 inch threaded rod, and hardware to attach it to the round member of the tower.

### **FEATURES / BENEFITS**

Secure the twistflex on the tower to avoid vibrating and damaging.



# **Technical features**

#### **STRUCTURE**

| Product Type           | Hanger Assembly                 |
|------------------------|---------------------------------|
| Transmission Line Type | Twistflex                       |
| Cable Size             | WR137 / R90 Twistflex Waveguide |

## **MECHANICAL SPECIFICATIONS**

| Tower Member Diameter | mm (in) | 102 - 127 (4 - 5 ) |
|-----------------------|---------|--------------------|
| Material              |         | Stainless Steel    |
| Thread                | mm (in) | 3/8"               |
| Length                | mm (in) | 305 (12)           |



Twistflex Hanger Assembly Drawing and Parts List

### **External Document Links**

Notes

916933 REV : A REV DATE : 05 Oct 2023 www.rfstechnologies.com