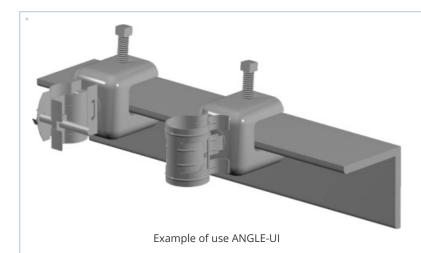

### FEATURES / BENEFITS

The Universal Angle Adapter provides a versatile means for securing cable hangers and other accessories to angle members. Removing a press fit insert quickly converts this unique angle adapter to accept snap-in hangers. This design also accommodates a standard 3/8"" threaded rod or bolt when mounting multi hanger blocks or bolt-on hangers. The jaw opening allows mounting up to 22mm (7/8"") thick angle members. The Universal Angle Adapter is manufactured from corrosion resistant stainless steel, ensuring long term integrity in extreme weather applications. Ten per package.