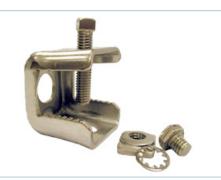

Universal angle adapter, Snap-in or 3/8" (kit of 10)

Universal Angle Member Adapter Stainless, 3/4in holes with insert 3/8" thread Kit of 10

### FEATURES / BENEFITS

The Universal Angle Adapter provides a versatile means for securing cable hangers and other accessories to angle members. Removing a press fit insert quickly converts this unique angle adapter to accept snap-in hangers. This design also accommodates a standard 3/8"" threaded rod or bolt when mounting multi hanger blocks or bolt-on hangers. The jaw opening allows mounting up to 22mm (7/8"") thick angle members. The Universal Angle Adapter is manufactured from corrosion resistant stainless steel, ensuring long term integrity in extreme weather applications. Ten per package.

## **MECHANICAL SPECIFICATIONS**

| Angle member adapter clamping range mm (in) | 1 - 20 (0.039 - 0.78 )                        |
|---------------------------------------------|-----------------------------------------------|
| Angle member adpter threads                 | 2x 19mm (3/4") holes with 3/8" tapped inserts |
| Material                                    | Stainless Steel                               |
| Mounting Screw                              | 3/8"-16 x 3/8                                 |