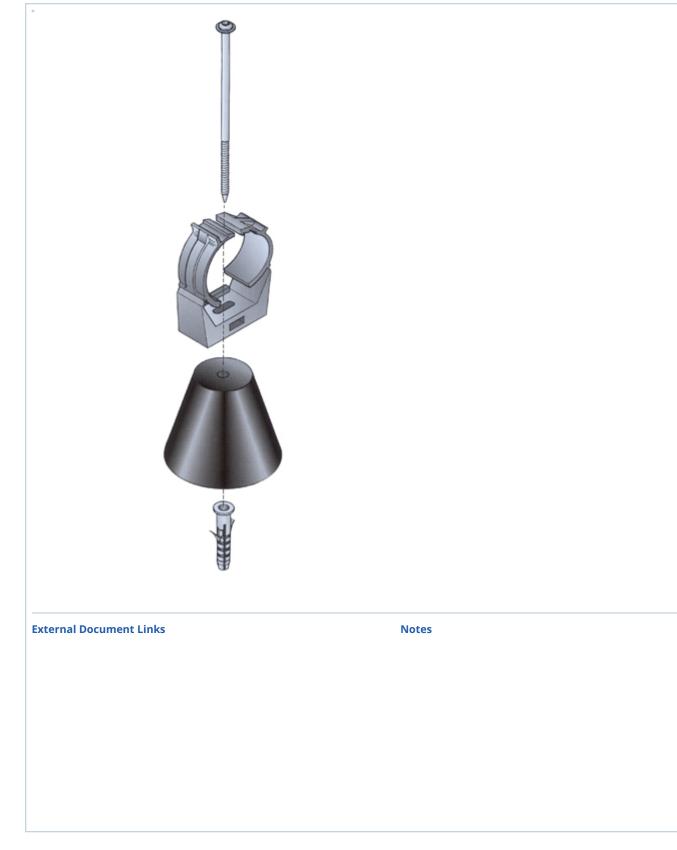

## **FEATURES / BENEFITS**

Safe and efficient installation of RADIAFLEX<sup>®</sup> cable with clic-clamps. Simple mounting by using wall plugs and screws. Simply push in by hand, clamp will grip and lock by applying slight pressure.