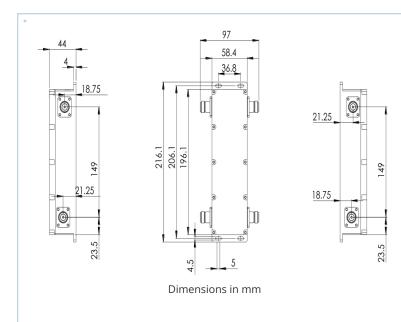

#### **MECHANICAL SPECIFICATIONS**

| Height | mm (in) | 44 (1.73)     |
|--------|---------|---------------|
| Width  | mm (in) | 102 (4.02)    |
| Length | mm (in) | 216.05 (8.51) |