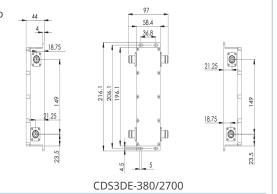

#### **MECHANICAL SPECIFICATIONS**

| Height | mm (in) | 44 (1.73)     |
|--------|---------|---------------|
| Width  | mm (in) | 102 (4.02)    |
| Length | mm (in) | 216.05 (8.51) |