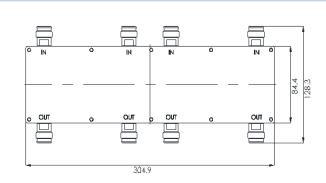

### **MECHANICAL SPECIFICATIONS**

| Height | mm (in) | 41 (1.61)    |
|--------|---------|--------------|
| Width  | mm (in) | 128.3 (5.05) |
| Length | mm (in) | 304.9 (12)   |