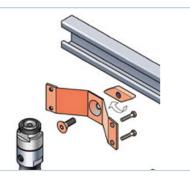

Connector grounding kit for LCF12 and SCF12 connectors FEATURES / BENEFITS

These connector grounding kit provide direct connector grounding for instance an anchor bar. The assembly or disassembly is quick and easy while providing mechanical fixture and reliable ground path at the same time. All components are made of Stainless steel.

## Notes

Restriction for SCF12 connectors: The connector grounding kits fit only with the 070 connector series.

CEAR-12 REV : B REV DATE : 21 Apr 2008 www.rfstechnologies.com