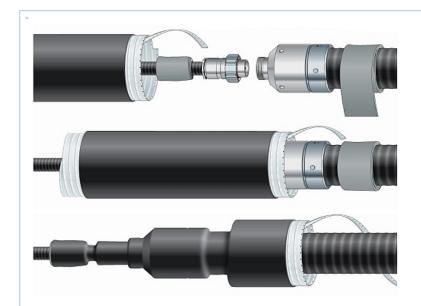

#### FEATURES / BENEFITS

- RFS Technologies offers a timesaving and easy way to secure a waterproof protection.
- No tools are necessary for installation.
- The shrinking process is done by simply unwinding a removable core.