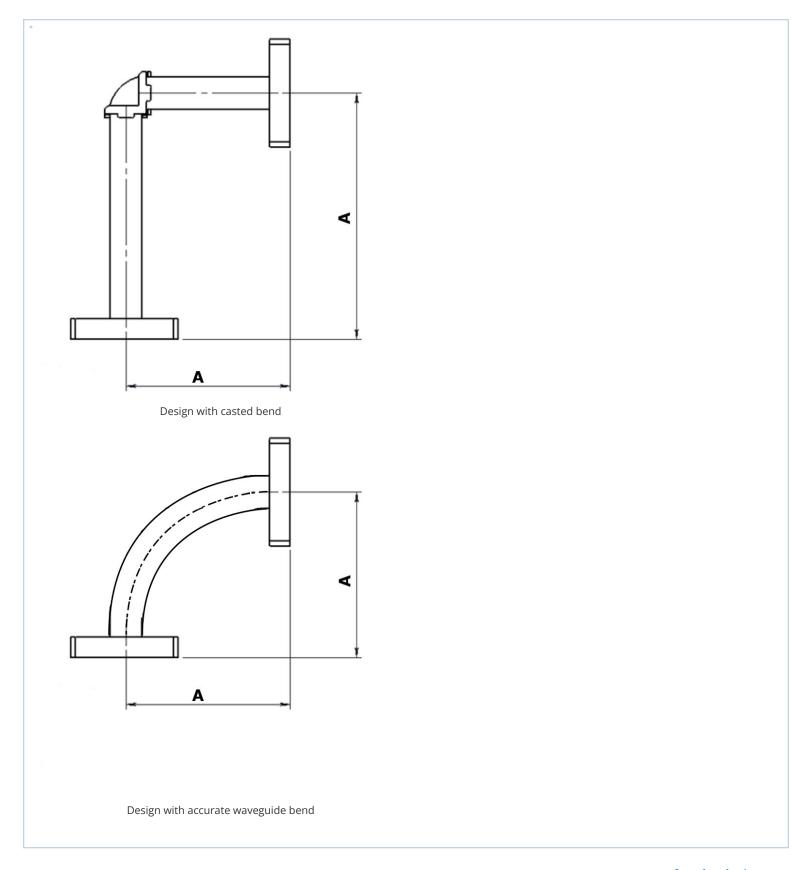

Rectangular Waveguide R 100 E-Bend 90 degree, flanges PBR/UBR 100, f= 8.20-12.50 GHz, VSWR max 1.06, A=75mm (2.9"), gasket and screw kit enclosure made of brass

## **MECHANICAL SPECIFICATIONS**

| Bend/Twist | degree  | 90       |
|------------|---------|----------|
| Length     | mm (in) | 75 (2.9) |