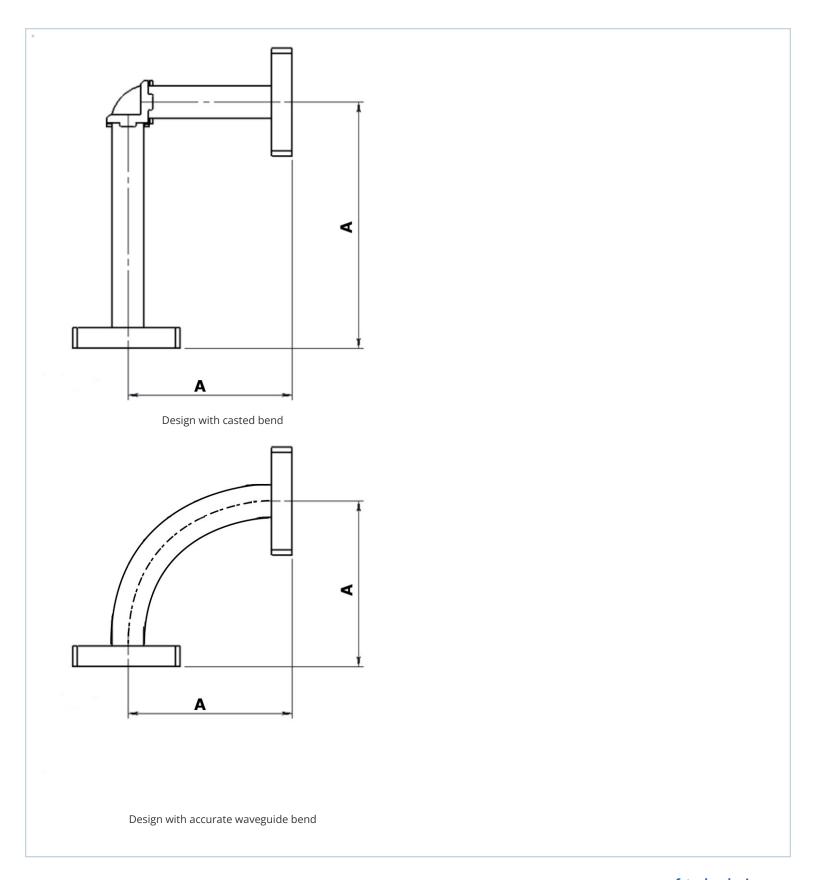

### FEATURES / BENEFITS

Waveguide installation

**STRUCTURE** 

- The rectangular waveguide component provides simple installation in particular difficult cases
- It can be installed where less space is available
- It provides outstanding electrical performance

#### **MECHANICAL SPECIFICATIONS**

| Bend/Twist | degree  | 90      |
|------------|---------|---------|
| Length     | mm (in) | 100 (4) |