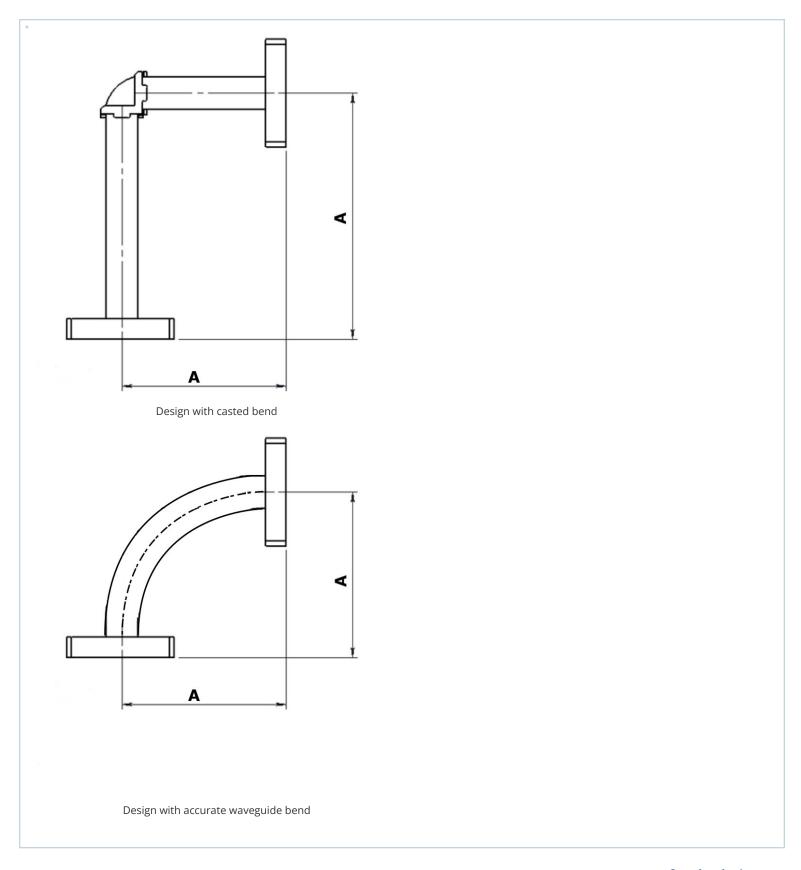

### **MECHANICAL SPECIFICATIONS**

| Bend/Twist | degree  | 90       |
|------------|---------|----------|
| Length     | mm (in) | 65 (2.5) |