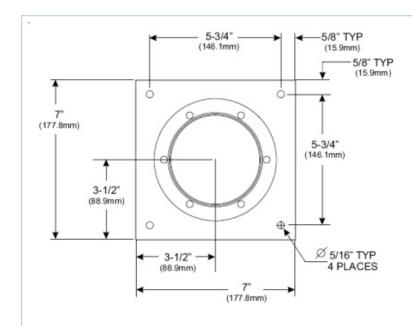

## Feed through entry panel, 102mm (4"), 1 hole, 1x1

Aluminum feed through entry panels enable transmission line runs to enter buildings and shelters. These rugged panels guide the transmission line at the entry point and prevent moisture from entering the building. Each panel features 102mm (4"") openings to accept boot assemblies. Feed through panels are offered with a broad selection of hole patterns and plate sizes to match your exact application. These entries can be used in both interior and exterior wall applications to create a neat and clean installation. Each panel includes a set of wall attachment hardware, including stainless steel screws, finishing washers and plastic anchors and is powder coated to ensure long term integrity and provide appealing aesthetics. Protection caps for all unused openings are also included. These caps are only dust protection offered. For water proofing suitable additional measures, e.g. tape wrap. Boot assemblies are purchased separately to accommodate specific transmission line requirements.

## **STRUCTURE**

| Product Line               |         | Elliptical Waveguide Accessories  | Coaxial Cable Accessories |  |  |  |  |
|----------------------------|---------|-----------------------------------|---------------------------|--|--|--|--|
| Product Type               |         | Wall/Roof Feed-Through System     |                           |  |  |  |  |
| Feed-Through Component     |         | Aluminum Feed-Through Entry Panel |                           |  |  |  |  |
| Coaxial Cable Type         |         | Air Dielectric                    | Foam Dielectric           |  |  |  |  |
| Configuration              |         | 1 x 1                             |                           |  |  |  |  |
| MECHANICAL SPECIFICATIONS  |         |                                   |                           |  |  |  |  |
| Feed-Through Holes         |         | 1                                 |                           |  |  |  |  |
| Feed-Through Hole Diameter | mm (in) | 102 (4)                           |                           |  |  |  |  |
| Color                      |         | Grey                              |                           |  |  |  |  |
| Material                   |         | Aluminium                         |                           |  |  |  |  |