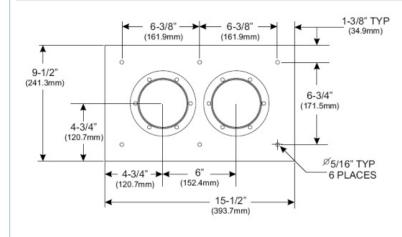

Aluminum feed through entry panels enable transmission line runs to enter buildings and shelters. These rugged panels guide the transmission line at the entry point and prevent moisture from entering the building. Each panel features 102mm (4"") openings to accept boot assemblies. Feed through panels are offered with a broad selection of hole patterns and plate sizes to match your exact application. These entries can be used in both interior and exterior wall applications to create a neat and clean installation. Each panel includes a set of wall attachment hardware, including stainless steel screws, finishing washers and plastic anchors and is powder coated to ensure long term integrity and provide appealing aesthetics. Protection caps for all unused openings are also included. These caps are only dust protection offered. For water proofing suitable additional measures, e.g. tape wrap. Boot assemblies are purchased separately to accommodate specific transmission line requirements.

#### STRUCTURE

| Product Line               |         | Elliptical Waveguide Accessories  | Coaxial Cable Accessories |
|----------------------------|---------|-----------------------------------|---------------------------|
| Product Type               |         | Wall/Roof Feed-Through System     |                           |
| Feed-Through Component     |         | Aluminum Feed-Through Entry Panel |                           |
| Coaxial Cable Type         |         | Air Dielectric                    | Foam Dielectric           |
| Configuration              |         | 1 x 2                             |                           |
| MECHANICAL SPECIFICATIONS  |         |                                   |                           |
| Feed-Through Holes         |         | 2                                 |                           |
| Feed-Through Hole Diameter | mm (in) | 102 (4)                           |                           |
| Color                      |         | Grey                              |                           |
| Material                   |         | Aluminium                         |                           |
| PACKAGING INFORMATION      |         |                                   |                           |