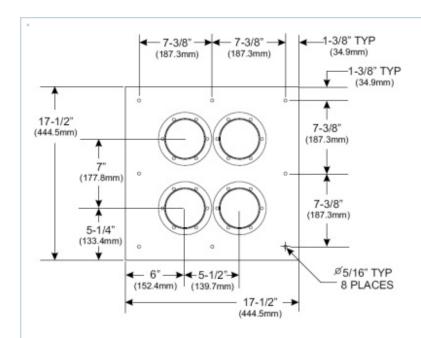

## Feed through entry panel, 102mm (4"), 4 holes, 2x2

Aluminum feed through entry panels enable transmission line runs to enter buildings and shelters. These rugged panels guide the transmission line at the entry point and prevent moisture from entering the building. Each panel features 102mm (4"") openings to accept boot assemblies. Feed through panels are offered with a broad selection of hole patterns and plate sizes to match your exact application. These entries can be used in both interior and exterior wall applications to create a neat and clean installation. Each panel includes a set of wall attachment hardware, including stainless steel screws, finishing washers and plastic anchors and is powder coated to ensure long term integrity and provide appealing aesthetics. Protection caps for all unused openings are also included. These caps are only dust protection offered. For water proofing suitable additional measures, e.g. tape wrap. Boot assemblies are purchased separately to accommodate specific transmission line requirements.

## **STRUCTURE**

| Product Line               |         | Elliptical Waveguide Accessories  | Coaxial Cable Accessories |
|----------------------------|---------|-----------------------------------|---------------------------|
| Product Type               |         | Wall/Roof Feed-Through System     |                           |
| Feed-Through Component     |         | Aluminum Feed-Through Entry Panel |                           |
| Coaxial Cable Type         |         | Air Dielectric                    | Foam Dielectric           |
| Configuration              |         | 2 x 2                             |                           |
| MECHANICAL SPECIFICATIONS  |         |                                   |                           |
| Feed-Through Holes         |         | 4                                 |                           |
| Feed-Through Hole Diameter | mm (in) | 102 (4)                           |                           |
| Color                      |         | Grey                              |                           |
| Material                   |         | Aluminium                         |                           |
| PACKAGING INFORMATION      |         |                                   |                           |
| Package Quantity           |         | 1                                 |                           |