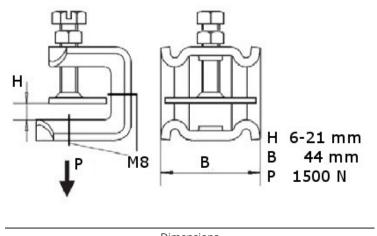

## **MECHANICAL SPECIFICATIONS**

| Angle member adapter clamping range mm (in) | 6 - 21 (0.23 - 0.83 )                                     |
|---------------------------------------------|-----------------------------------------------------------|
| Angle member adpter threads                 | M8                                                        |
| Material                                    | Clamp: Hot dip galvanized steel<br>Screw: Stainless steel |

REV DATE: 03 Feb 2023

Dimensions

www.rfstechnologies.com

REV: A

Installation Example

**External Document Links** 

Notes

MKD-21 REV : A REV DATE : 03 Feb 2023 www.rfstechnologies.com