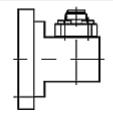

## FEATURES / BENEFITS

Waveguide installation

- The rectangular waveguide component provides simple installation in particular difficult cases
- The flange adapter provides proper matching of rectangular waveguide flanges to N-female connector
- It provides outstanding electrical performance

## **Technical features**

| STRUCTURE                                  |           |                                         |
|--------------------------------------------|-----------|-----------------------------------------|
| Type of Rectangular Waveguide<br>Component |           | Waveguide to Type N Female Coax Adapter |
| Waveguide Size IEC (EIA)                   |           | R120 (WR75)                             |
| Coaxial Interface                          |           | N-female                                |
| Flange                                     |           | PBR120                                  |
| Flange Finish                              |           | Brass un-plated                         |
| ELECTRICAL SPECIFICATIONS                  |           |                                         |
| Frequency Range                            | GHz       | 9.84 - 15                               |
| Minimum Return Loss (max.<br>VSWR)         | dB (VSWR) | 23.1 (1.15)                             |
| MATERIAL                                   |           |                                         |
| Material                                   |           | Brass                                   |
| Color                                      |           | Black                                   |
| PACKAGING INFORMATION                      |           |                                         |
| Package Quantity                           |           | 1                                       |