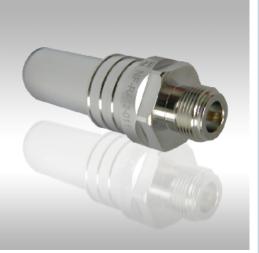

## PRODUCT DATASHEET **NF-RA12-012** N Female Connector for 1/2" RADIAFLEX® cable

These single-piece high performance coaxial cable connectors are designed specifically to provide the highest quality connector-cable interface while simplifying and speeding up the attachment of connectors to RADIAFLEX® cables. The connectors provide outstanding value to users because they permit quick, easy and reliable installation at any location, thereby allowing the operator flexibility while saving installation time and money. They attach to prepared cable in one piece assuring error-free attachment. All connectors are fully tested for mechanical and electrical compliance specifications. They are available in all popular cable sizes in both type N and 7-16 DIN interface. FEATURES / BENEFITS

**RADIAFLEX** connector

## **GENERAL SPECIFICATIONS**

| GENERAL SPECIFICATIONS Transmission Line Type |         | Coaxial Cable                   |  |
|-----------------------------------------------|---------|---------------------------------|--|
| Cable Size                                    |         | 1/2                             |  |
| Cable Type                                    |         | Radiating                       |  |
| Model Series                                  |         | all ALF and RLK12-50A-Series    |  |
| Connector Interface                           |         | Ν                               |  |
| Connector Type                                |         | Straight                        |  |
| Sealing Method                                |         | Shrinking Sleeve                |  |
| Gender                                        |         | Female                          |  |
| ELECTRICAL SPECIFICATIONS                     |         |                                 |  |
| Nominal Impedance, ohms                       | Ohm     | 50                              |  |
| Maximum Frequency                             | GHz     | 6.0                             |  |
| MECHANICAL SPECIFICATIONS                     |         |                                 |  |
| Length                                        | mm (in) | 70.8 (2.79)                     |  |
| Outer Diameter                                | mm (in) | 26.8 (1.06)                     |  |
| Body Material                                 |         | Brass / Plating: Tri metal      |  |
| Inner Contact Material                        |         | Copper / Plating: Silver        |  |
| Inner Contact Attachment                      |         | Spring Finger / Plating: silver |  |
| Outer Contact Attachment                      |         | Spring loop / Plating: silver   |  |
| TESTING AND ENVIRONMENTAL                     |         |                                 |  |
| Waterproof Level                              |         | IP68                            |  |