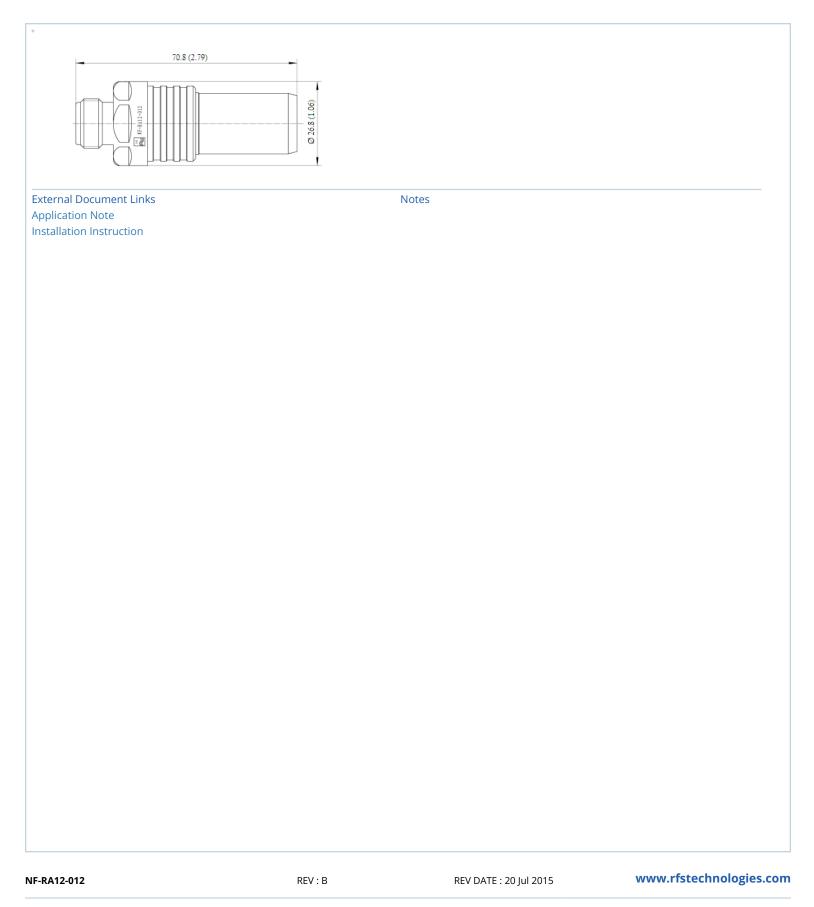

## **GENERAL SPECIFICATIONS**

| GENERAL SPECIFICATIONS Transmission Line Type |         | Coaxial Cable                   |  |
|-----------------------------------------------|---------|---------------------------------|--|
| Cable Size                                    |         | 1/2                             |  |
| Cable Type                                    |         | Radiating                       |  |
| Model Series                                  |         | all ALF and RLK12-50A-Series    |  |
| Connector Interface                           |         | Ν                               |  |
| Connector Type                                |         | Straight                        |  |
| Sealing Method                                |         | Shrinking Sleeve                |  |
| Gender                                        |         | Female                          |  |
| ELECTRICAL SPECIFICATIONS                     |         |                                 |  |
| Nominal Impedance, ohms                       | Ohm     | 50                              |  |
| Maximum Frequency                             | GHz     | 6.0                             |  |
| MECHANICAL SPECIFICATIONS                     |         |                                 |  |
| Length                                        | mm (in) | 70.8 (2.79)                     |  |
| Outer Diameter                                | mm (in) | 26.8 (1.06)                     |  |
| Body Material                                 |         | Brass / Plating: Tri metal      |  |
| Inner Contact Material                        |         | Copper / Plating: Silver        |  |
| Inner Contact Attachment                      |         | Spring Finger / Plating: silver |  |
| Outer Contact Attachment                      |         | Spring loop / Plating: silver   |  |
| TESTING AND ENVIRONMENTAL                     |         |                                 |  |
| Waterproof Level                              |         | IP68                            |  |