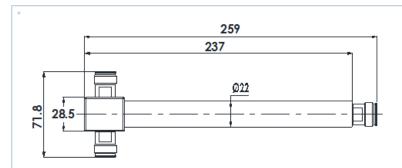

| Height (Less Connectors) | mm (in) | 28.5 (1.12) |
|--------------------------|---------|-------------|
| Width (Less Connectors)  | mm (in) | 71.8 (2.83) |
| Length (Less Connectors) | mm (in) | 259 (10.2)  |