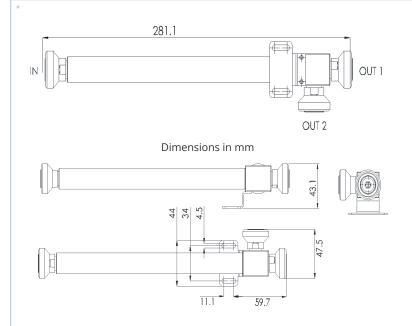

## **Technical features**

The example image shown a 2 Way Power Divider

| STRUCTURE                   |         |                              |
|-----------------------------|---------|------------------------------|
| Product Type                |         | Power Divider                |
| Techn. Application          |         | Indoor                       |
| Number of Input Ports       |         | 1                            |
| Number of Output Ports      |         | 2                            |
| Connectors                  |         | 7-16 female                  |
| ELECTRICAL SPECIFICATIONS   |         |                              |
| Frequency Range             | MHz     | 380 - 2700                   |
| Impedance                   | Ohm     | 50                           |
| Max. Insertion Loss         | dB      | 3.4                          |
| Max. VSWR / Return Loss, dB | VSWR/dB | 1.3 / 17.7                   |
| Intermodulation (IM3)       |         | -150 dBc with 2x43 dBm tones |
| Total Input Power           | W       | 500                          |
| RF Peak Power               | kW      | 1000                         |
| TEMPERATURE SPECIFICATIONS  |         |                              |
| Temperature Range           | °C (°F) | -25 to +65 (-13 to +149)     |
| MECHANICAL SPECIFICATIONS   |         |                              |
| Height (Less Connectors)    | mm (in) | 43.1 (1.7)                   |
| Width (Less Connectors)     | mm (in) | 47.5 (1.87)                  |
| Length (Less Connectors)    | mm (in) | 281.1 (11.07)                |
| Weight                      | kg (lb) | 0.35 (0.772)                 |
| TESTING AND ENVIRONMENTAL   |         |                              |
| Environmental Class         |         | IP65                         |