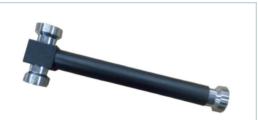

PRODUCT DATASHEET PDS2DE-380/2700-01 2 Way Power Divider

This PDS\*DE series are Power Splitters, designed to evenly split high power cellular signals with minimal reflections or loss. They are specified to cover 380- 2700 MHz.

## **Technical features**

The example image shown a 2 Way Power Divider

| STRUCTURE                   |         |                              |
|-----------------------------|---------|------------------------------|
| Product Type                |         | Power Divider                |
| Techn. Application          |         | Indoor                       |
| Number of Input Ports       |         | 1                            |
| Number of Output Ports      |         | 2                            |
| Connectors                  |         | 7-16 female                  |
| ELECTRICAL SPECIFICATIONS   |         |                              |
| Frequency Range             | MHz     | 380 - 2700                   |
| Impedance                   | Ohm     | 50                           |
| Max. Insertion Loss         | dB      | 3.4                          |
| Max. VSWR / Return Loss, dB | VSWR/dB | 1.3 / 17.7                   |
| Intermodulation (IM3)       |         | -150 dBc with 2x43 dBm tones |
| Total Input Power           | W       | 500                          |
| RF Peak Power               | kW      | 1000                         |
| TEMPERATURE SPECIFICATIONS  |         |                              |
| Temperature Range           | °C (°F) | -25 to +65 (-13 to +149)     |
| MECHANICAL SPECIFICATIONS   |         |                              |
| Height (Less Connectors)    | mm (in) | 43.1 (1.7)                   |
| Width (Less Connectors)     | mm (in) | 47.5 (1.87)                  |
| Length (Less Connectors)    | mm (in) | 281.1 (11.07)                |
| Weight                      | kg (lb) | 0.35 (0.772)                 |
| TESTING AND ENVIRONMENTAL   |         |                              |
| Environmental Class         |         | IP65                         |