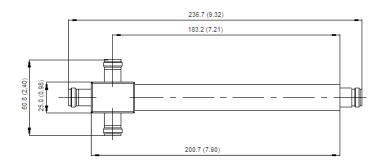

#### MECHANICAL SPECIFICATIONS

| Height (Less Connectors) | mm (in) | 25 (0.98)   |
|--------------------------|---------|-------------|
| Width (Less Connectors)  | mm (in) | 25 (0.98)   |
| Length (Less Connectors) | mm (in) | 200.7 (7.9) |