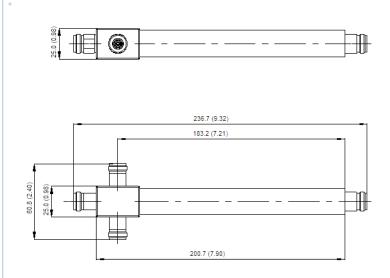

## STRUCTURE

| STRUCTURE                   |         |                              |
|-----------------------------|---------|------------------------------|
| Product Type                |         | Power Divider                |
| Techn. Application          |         | Indoor                       |
| Number of Input Ports       |         | 1                            |
| Number of Output Ports      |         | 3                            |
| Connectors                  |         | N-female                     |
| ELECTRICAL SPECIFICATIONS   |         |                              |
| Frequency Range             | MHz     | 694 - 3800                   |
| Impedance                   | Ohm     | 50                           |
| Max. VSWR / Return Loss, dB | VSWR/dB | 1.25 / 19.1                  |
| Split Loss                  | dB      | 5.1                          |
| Max Rippel                  | dB      | 0.3                          |
| Intermodulation (IM3)       |         | -155 dBc with 2x43 dBm tones |
| Total Input Power           | W       | 200                          |
| TEMPERATURE SPECIFICATIONS  |         |                              |
| Temperature Range           | °C (°F) | -25 to +65 (-13 to +149)     |
| MECHANICAL SPECIFICATIONS   |         |                              |
| Height (Less Connectors)    | mm (in) | 25 (0.98)                    |
| Width (Less Connectors)     | mm (in) | 25 (0.98)                    |
| Length (Less Connectors)    | mm (in) | 200.7 (7.9)                  |
| TESTING AND ENVIRONMENTAL   |         |                              |
| Environmental Class         |         | IP65                         |
|                             |         |                              |

### PDS3E-694/3800

REV : P2

Dimensions mm(inch)