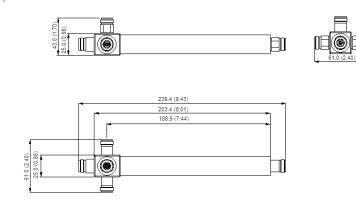

## STRUCTURE

| STRUCTURE                   |         |                              |
|-----------------------------|---------|------------------------------|
| Product Type                |         | Power Divider                |
| Techn. Application          |         | Indoor                       |
| Number of Input Ports       |         | 1                            |
| Number of Output Ports      |         | 4                            |
| Connectors                  |         | N-female                     |
| ELECTRICAL SPECIFICATIONS   |         |                              |
| Frequency Range             | MHz     | 694 - 3800                   |
| Impedance                   | Ohm     | 50                           |
| Max. VSWR / Return Loss, dB | VSWR/dB | 1.25 / 19.1                  |
| Split Loss                  | dB      | 6.4                          |
| Max Rippel                  | dB      | 0.3                          |
| Intermodulation (IM3)       |         | -155 dBc with 2x43 dBm tones |
| Total Input Power           | W       | 200                          |
| TEMPERATURE SPECIFICATIONS  |         |                              |
| Temperature Range           | °C (°F) | -25 to +65 (-13 to +149)     |
| MECHANICAL SPECIFICATIONS   |         |                              |
| Height (Less Connectors)    | mm (in) | 25 (0.98)                    |
| Width (Less Connectors)     | mm (in) | 25 (0.98)                    |
| Length (Less Connectors)    | mm (in) | 203.4 (8.01)                 |
| TESTING AND ENVIRONMENTAL   |         |                              |
| Environmental Class         |         | IP65                         |
|                             |         |                              |

#### PDS4E-694/3800

www.rfstechnologies.com

Dimensions mm(inch)