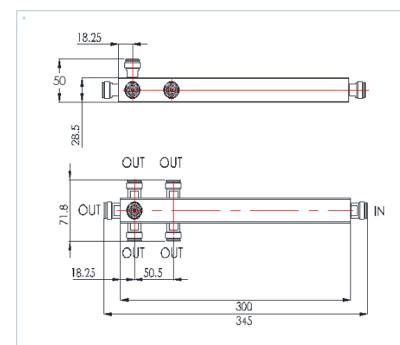

# **Technical features**

| CT | DI | CT  | 111 |    |
|----|----|-----|-----|----|
| 31 | ΚU | ICT | Ur  | (E |

| Product Type           | Power Divider |
|------------------------|---------------|
| Techn. Application     | Indoor        |
| Number of Input Ports  | 1             |
| Number of Output Ports | 6             |
| Connectors             | 4.3-10-female |

## **MECHANICAL SPECIFICATIONS**

| Height (Less Connectors) | mm (in) | 50 (1.97)   |
|--------------------------|---------|-------------|
| Width (Less Connectors)  | mm (in) | 71.8 (2.83) |
| Length (Less Connectors) | mm (in) | 345 (13.58) |