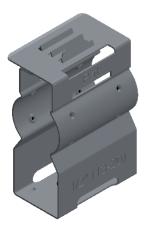

PRODUCT DATASHEET **RSB-12-IT** RSB-Clip

The RSB -Clip round collar has been especially designed for quick installation of HF cables using high flexible stainless steel.

## **FEATURES / BENEFITS**

The cables will be secured by a manually easy to reopen grid system.

The base has been formed giving optimal and stable support for various surfaces.

Furthermore the RSB-Clip round collar can be installed using standard fastening devices on walls and profiles.

Two lateral slots along the lower base will allow the use of steel straps for mounting on masts with any diameter.

The progressive ratcheting of the locking system will easily allow for all clamp sizes the adjustment for different cable & tube diameters.

The locking is in any case easy, secure and long-living.