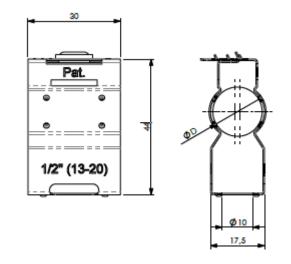

## **GENERAL SPECIFICATIONS**

| Product Type                        |         | Hanger                                            |
|-------------------------------------|---------|---------------------------------------------------|
| Hanger Type                         |         | RSB-Clip                                          |
| Transmission Line Type              |         | LCF12, HCA12, RLK*12, RCF12                       |
| Cable Type                          |         | Coaxial-, Radiating- and Hybrid Cable Accessories |
| MECHANICAL SPECIFICATIONS           |         |                                                   |
| Cable Size                          |         | 1/2 (13-20mm)                                     |
| Number of Cable / Waveguide<br>Runs |         | 1                                                 |
| Material                            |         | Stainless Steel                                   |
| Mounting Screw                      |         | M8 (not included)                                 |
| Drill Hole Size                     | mm (in) | 10 (0.394)                                        |
| TEMPERATURE SPECIFICATIONS          |         |                                                   |
| Installation Temperature            | °C (°F) | -50 to 85 (-58 to 185 )                           |
| <b>Operation Temperature</b>        | °C (°F) | -50 to 85 (-58 to 185 )                           |
| Storage Temperature                 | °C (°F) | -50 to 85 (-58 to 185 )                           |
| PACKAGING INFORMATION               |         |                                                   |
| Package Quantity                    |         | 10                                                |
| Weight per piece                    | kg (lb) | 0.015 (0.032)                                     |