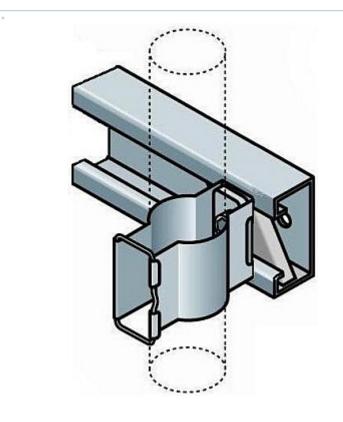

The set consists of a clamping plate made of aluminium, a stainless steel reinforcement plate and a M6 stainless steel socket head screw. **FEATURES / BENEFITS** 

## Notes

Only usable in combination with RSB-12, RSB-78, RSB-114 & RSB-158.