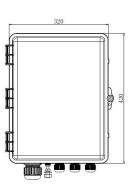

# Transition Box for splicing up to 24 optical fibers and 8 power connections

This wall mounted transition box is used for terminating hybrid fiber optic and power cables.

Optimised for RoF (Radio over Fibre) applications, the unit includes splice trays and electrical power terminals

#### **MECHANICAL SPECIFICATIONS**

| Material           |         | ABS plastic                               |
|--------------------|---------|-------------------------------------------|
| Dimensions (LxWxD) | mm (in) | 420 x 320 x 124.5 (16.53 x 12.59 x 49.01) |