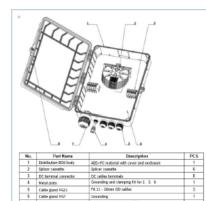

### **PHYSICAL ATTRIBUTES**

| Power Connections          | 8 x screw down terminals up to 35A                                                     |
|----------------------------|----------------------------------------------------------------------------------------|
| Grounding                  | Separate screw down terminal                                                           |
| Mounting                   | Wall                                                                                   |
| Cable Glands               | 1 x PG36 for up to 2 cables (13 to 15mm) and 3 x PG21 (for 3 x 11 to 16mm dia. Cables) |
| No. of fibre optic splices | Up to 24                                                                               |

#### **MECHANICAL SPECIFICATIONS**

| Material           |         | ABS plastic                               |
|--------------------|---------|-------------------------------------------|
| Dimensions (LxWxD) | mm (in) | 420 x 320 x 124.5 (16.53 x 12.59 x 49.01) |