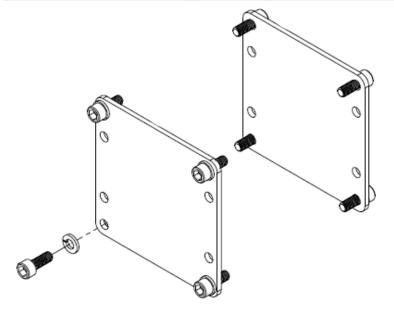

Contains: 2 Mounting Plates, 8 Screws & 8 Washers;;Assembly kit included with filter, see filter installation for assembly instructions;;Assembly kit used to mount filters including but not limited to: