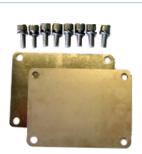

Contains: 2 Mounting Plates, 8 Screws & 8 Washers;;Assembly kit included with filter, see filter installation for assembly instructions;;Assembly kit used to mount filters including but not limited to: