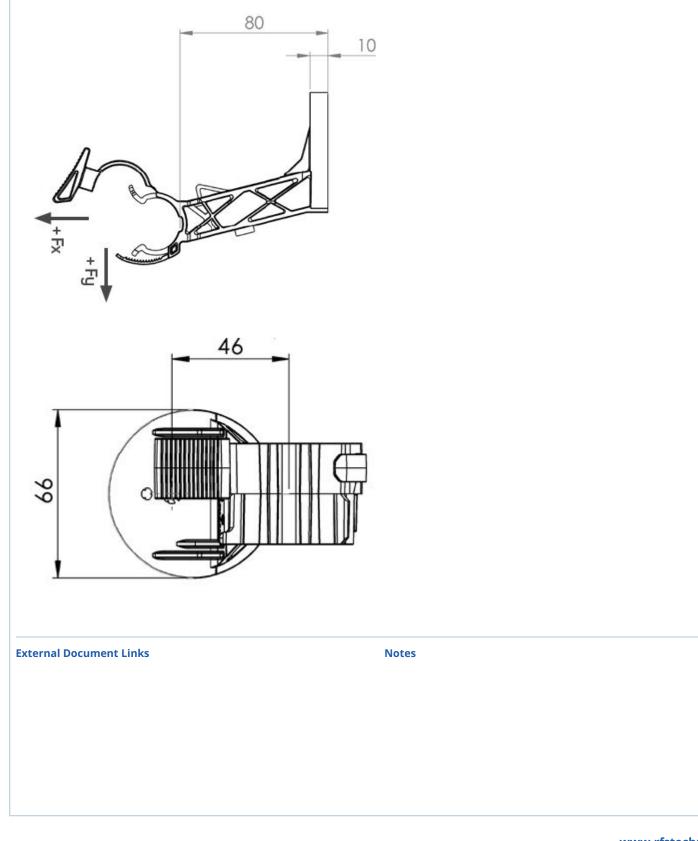

## **Technical features**

| GENERAL SPECIFICATIONS              |         |                                        |
|-------------------------------------|---------|----------------------------------------|
| Product Line                        |         | Radiating Cable Accessories            |
| Product Type                        |         | Hanger                                 |
| Hanger Type                         |         | SFS clamp                              |
| Transmission Line Type              |         | ALFU<br>RLK*<br>RCF12-50*A<br>HCA12-50 |
| Cable Type                          |         | Air Dielectric<br>Radiating Cable      |
| Color                               |         | Black                                  |
| MECHANICAL SPECIFICATIONS           |         |                                        |
| Cable Size                          |         | 1/2                                    |
| Number of Cable / Waveguide<br>Runs |         | 1                                      |
| Material                            |         | Polyamide                              |
| TESTING AND ENVIRONMENTAL           |         |                                        |
| Fire Class                          |         | UL94 HB                                |
| TEMPERATURE SPECIFICATIONS          |         |                                        |
| Installation Temperature            | °C (°F) | -20 to 80 (-4 to 176 )                 |
| Operation Temperature               | °C (°F) | -50 to 85 (-58 to 185 )                |
| Storage Temperature                 | °C (°F) | -50 to 85 (-58 to 185 )                |
| PACKAGING INFORMATION               |         |                                        |
| Package Quantity                    |         | 150                                    |