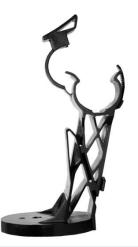

Clic Clamp, 1/2" ALF,RCF,RLK polyamide black, halogen free fire class UL94HB

## **FEATURES / BENEFITS**

Safe and efficient installation of RADIAFLEX<sup>®</sup> cable with clic-clamps. Simple mounting by using wall plugs and screws. Simply push in by hand, clamp will grip and lock by applying slight pressure.