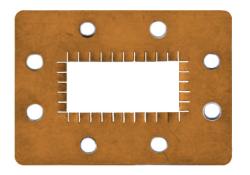

## Contact Shim for PDR70 FEATURES / BENEFITS

Waveguide installation

- The shim offers pressure tightness between two gasket sealed flanges
- The shim offers maximum possible RF contact.

Example shows SHIM070-D-1 for R70 waveguide