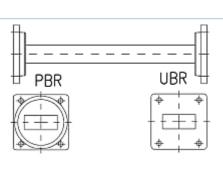

## **Technical features**

| STRUCTURE                                  |           |                  |
|--------------------------------------------|-----------|------------------|
| Type of Rectangular Waveguide<br>Component |           | Straight Section |
| Waveguide Size IEC (EIA)                   |           | R100 (WR90)      |
| Flange A                                   |           | PBR100           |
| Flange B                                   |           | UBR100           |
| Flange Finish                              |           | Brass un-plated  |
| Package Quantity                           |           | 1                |
| ELECTRICAL SPECIFICATIONS                  |           |                  |
| Minimum Return Loss (max.<br>VSWR)         | dB (VSWR) | 36.6 (1.03)      |
| MECHANICAL SPECIFICATIONS                  |           |                  |
| Length                                     | mm (in)   | 100 (3.9)        |
| MATERIAL                                   |           |                  |
| Material                                   |           | Brass            |
| Color                                      |           | Black            |