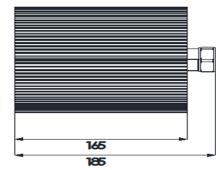

## **Technical features**

| GENERAL SPECIFICATIONS      |         |                        |
|-----------------------------|---------|------------------------|
| Product Type                |         | Load                   |
| Techn. Application          |         | Indoor                 |
| ELECTRICAL SPECIFICATIONS   |         |                        |
| Frequency Range             | MHz     | DC-3.800               |
| Impedance                   | Ohm     | 50                     |
| Max. VSWR / Return Loss, dB | VSWR/dB | /19                    |
| Total Input Power           | W       | 100                    |
| MECHANICAL SPECIFICATIONS   |         |                        |
| Input Connector Type        |         | 4.3-10 male            |
| TEMPERATURE SPECIFICATIONS  |         |                        |
| Temperature Range           | °C (°F) | -25 to 65 (-13 to 149) |
| Environmental Class         |         | Indoor                 |