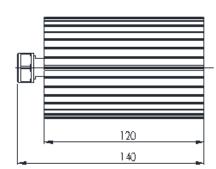

# **Technical features**

| GENERAL SPECIFICATIONS      |         |                        |
|-----------------------------|---------|------------------------|
| Product Type                |         | Load                   |
| Techn. Application          |         | Indoor                 |
| ELECTRICAL SPECIFICATIONS   |         |                        |
| Frequency Range             | MHz     | DC-3.800               |
| Impedance                   | Ohm     | 50                     |
| Max. VSWR / Return Loss, dB | VSWR/dB | /19                    |
| Total Input Power           | W       | 50                     |
| MECHANICAL SPECIFICATIONS   |         |                        |
| Input Connector Type        |         | 716 male               |
| Diameter                    | mm (in) | 75 (2.95)              |
| Length                      | mm (in) | 140 (5.51)             |
| TEMPERATURE SPECIFICATIONS  |         |                        |
| Temperature Range           | °C (°F) | -25 to 65 (-13 to 149) |
| Environmental Class         |         | Indoor                 |