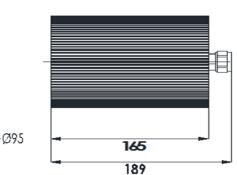

PRODUCT DATASHEET **TER-E-3800-100W** Load, N-male, 100 Watt

The TER\* 3800MHz Series consists of coaxial loads which operate from DC up to 3800MHz. The products are ideally suited for termination of unused ports in distributed antenna systems or in RADIAFLEX® radiating cables systems. **NO IMAGE FEATURES / BENEFITS AVAILABLE** • Ideal for all kind of DAS applications • Finned termination for heat disspation Low VSWR **Technical features GENERAL SPECIFICATIONS Product Type** Load **Techn. Application** Indoor **ELECTRICAL SPECIFICATIONS Frequency Range** MHz 0 - 3800MHz Impedance Ohm 50 Max. VSWR / Return Loss, dB VSWR/dB /19 W **Total Input Power** 100 **MECHANICAL SPECIFICATIONS Input Connector Type** N male Diameter 95 (3.74) mm (in) Length mm (in) 189 (7.44) **TEMPERATURE SPECIFICATIONS Temperature Range** °C (°F) -25 to 50 (-13 to 122)