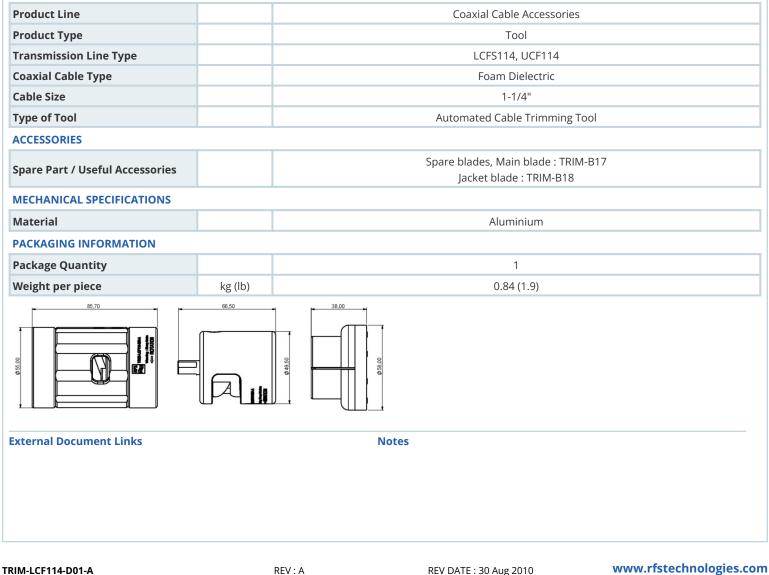

Special trimming tool makes the OMNI FIT Premium D01 connector attachment easier. No further tools are required to prepare the cable for the connector attachment. This is due to the unique design of the trimming tool, which combines all necessary functions in one compact tool. It can be used for CELLFLEX<sup>®</sup> LCFS114-50 and UCF114-50 foam dielectric cables.

## FEATURES / BENEFITS

Precision cable preparation tool

Always exact and repeatable trimming dimensions

- Intuitive use of tool
- Easy and precise preparation of cables for connector installation
- Long-lasting cutting blades Low maintenance costs
- Battery drill drive compatible Increased preparation speed