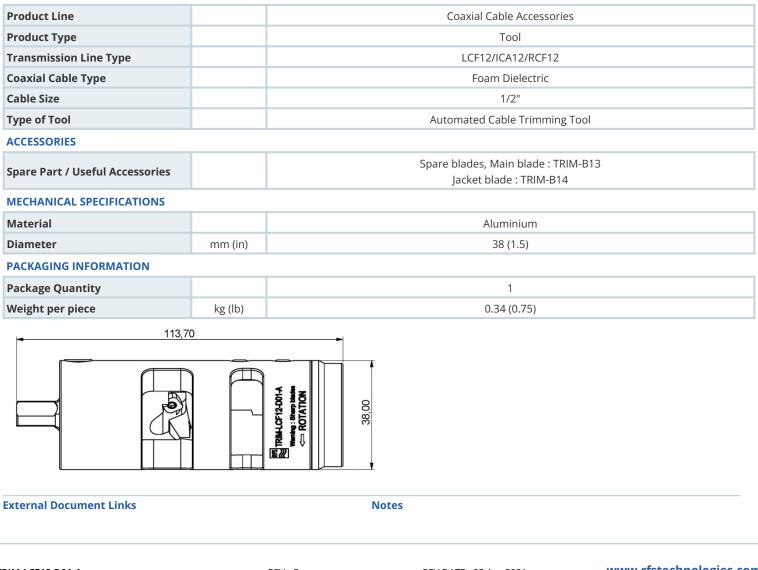

Special trimming tool makes the OMNI FIT Premium D01 connector attachment easier. No further tools are required to prepare the cable for the connector attachment. This is due to the unique design of the trimming tool, which combines all necessary functions in one compact tool. It can be used for CELLFLEX<sup>®</sup> LCF12-50 foam dielectric cables.

## **FEATURES / BENEFITS**

• Precision cable preparation tool

Always exact and repeatable trimming dimensions

- Intuitive use of tool
- Easy and precise preparation of cables for connector installation
- · Long-lasting cutting blades Low maintenance costs
- · Battery drill drive compatible Increased preparation speed

## **STRUCTURE**

TRIM-LCF12-D01-A

TRIM-LCF12-D01-A

REV : C

REV DATE : 05 Apr 2021

www.rfstechnologies.com