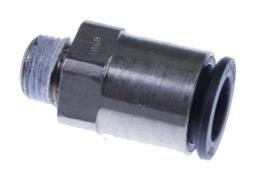

Fitting, Straight, 1/8" Male NPT to 3/8" O.D. Tubing, Push On

3/8" outer diameter tubing push-to-lock adaptor to threaded 1/8 NPT gasinlet, Straight type FEATURES / BENEFITS

TUBE-38OD-PON