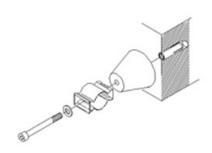

Setting tool for HKD plug M8 x 30 mm (1.18 in)

Setting tool for metal plug plug-8-2

FEATURES / BENEFITS

Easy and precise settings