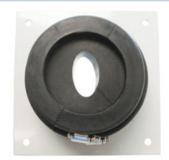

Molded rubber insert wall/roof feed through. Seals elliptical waveguide at building entrance. Aluminum split fastening ring.

FEATURES / BENEFITS

**Package Quantity** 

| External Document Links   | Notes                            |
|---------------------------|----------------------------------|
| Technical features        |                                  |
| STRUCTURE                 |                                  |
| Product Line              | Elliptical Waveguide Accessories |
| Product Type              | Wall/Roof Feed-Through System    |
| Feed-Through Component    | Single Entry Kit                 |
| Transmission Line Type    | E65, EP65                        |
| MECHANICAL SPECIFICATIONS |                                  |
| Feed-Through Holes        | 1                                |
| PACKAGING INFORMATION     |                                  |