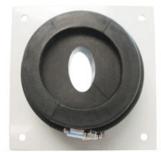

Molded rubber insert wall/roof feed through. Seals elliptical waveguide at building entrance. Aluminum split fastening ring.

FEATURES / BENEFITS

**Package Quantity** 

| External Document Links   | Notes                            |
|---------------------------|----------------------------------|
| Technical features        |                                  |
| STRUCTURE                 |                                  |
| Product Line              | Elliptical Waveguide Accessories |
| Product Type              | Wall/Roof Feed-Through System    |
| Feed-Through Component    | Single Entry Kit                 |
| Transmission Line Type    | E105, EP105                      |
| MECHANICAL SPECIFICATIONS |                                  |
| Feed-Through Holes        | 1                                |