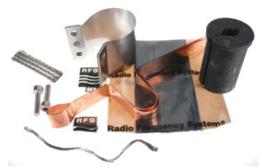

PRODUCT DATASHEET

**Discontinued product GKIT-ST-105** Grounding kit for FLEXWELL<sup>®</sup> Elliptical Waveguide E105

The Grounding Kit is based on copper strip, sealing tape and rubber insert for FLEXWELL $^{
m extsf{B}}$  Elliptical Waveguide E105

## Easy waveguide installation

- The earthing kit is used to ground a waveguide
- The contact parts are made of solid copper to guarantee high current conduction
- The kit provides a corrosion resistant installation

Picture shows GKIT-ST-220 for illustration