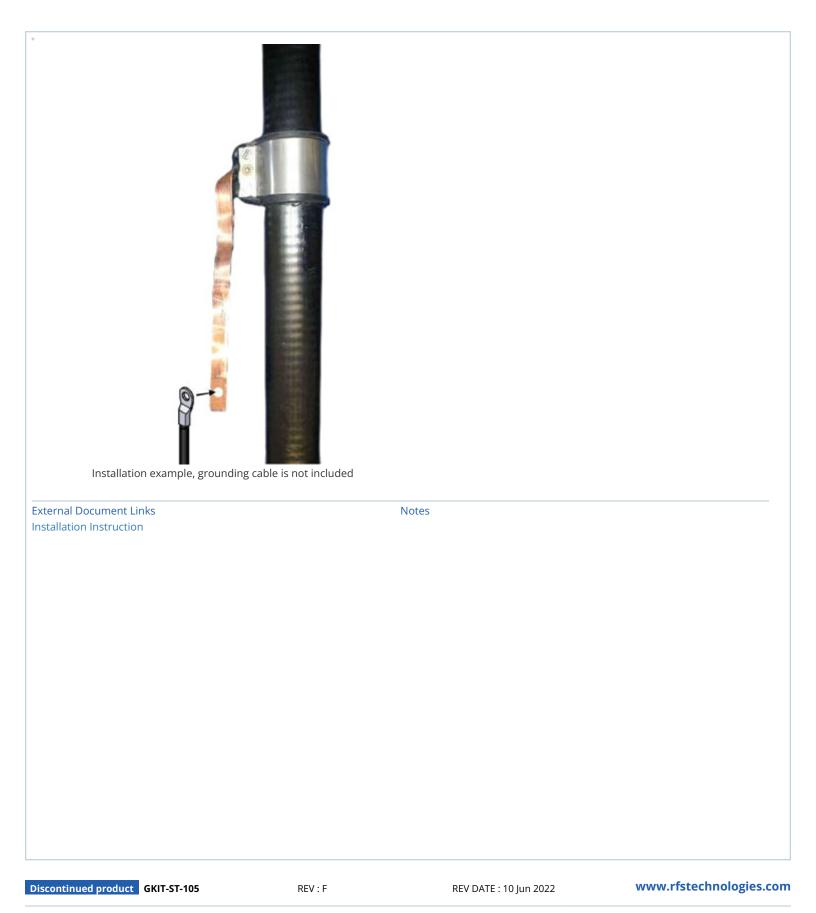

## Discontinued product GKIT-ST-105

PRODUCT DATASHEET
Discontinued product GKIT-ST-105
Grounding kit for FLEXWELL<sup>®</sup> Elliptical Waveguide E105