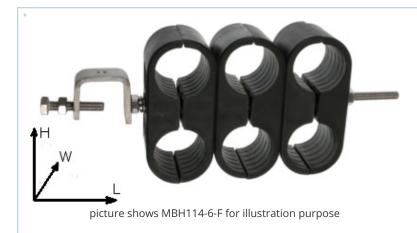

Double Multi block hanger support systems are designed for organizing bundled runs of coax cable. Each space-saving block securely holds two runs of coax, allowing a compact bundle of up to 6x runs to be supported by stacking three blocks.

**FEATURES / BENEFITS** 

MBH114-6-F for illustration purpose

## **Technical features**

| Product Line                                |         | Coaxial Cable Accessories                                                                                                      |
|---------------------------------------------|---------|--------------------------------------------------------------------------------------------------------------------------------|
| Product Type                                |         | Hanger                                                                                                                         |
| Hanger Type                                 |         | Single Multi-block                                                                                                             |
| Transmission Line Type                      |         | UCF78<br>LCF78                                                                                                                 |
| Color                                       |         | Black                                                                                                                          |
| MECHANICAL SPECIFICATIONS                   |         |                                                                                                                                |
| Cable Size                                  |         | 7/8                                                                                                                            |
| Number of Cable / Waveguide<br>Runs         |         | 2 per layer, 3 layers, 6 runs                                                                                                  |
| Configuration                               |         | incl. Angle member adapter                                                                                                     |
| Angle member adapter clamping range mm (in) |         | 4 / 24 (0.157 / 0.945 )                                                                                                        |
| Angle member adpter threads                 |         | 2x M8                                                                                                                          |
| Material                                    |         | Metal parts:<br>-Connecting devices:Stainless steel<br>-Angle member adapter: Stainless steel<br>-Plastic parts: Polypropylene |
| Length                                      | mm (in) | 245 (9.65)                                                                                                                     |
| Height                                      | mm (in) | 85 (3.35)                                                                                                                      |
| Width                                       | mm (in) | 50 (1.96)                                                                                                                      |
| Recommended / Maximum Clamp<br>Spacing      | m (ft)  | 0.8 / 1 (2.75 / 3.25)                                                                                                          |
| TEMPERATURE SPECIFICATIONS                  |         |                                                                                                                                |
| Operation Temperature                       | °C (°F) | -50 to 85 (-58 to 185 )                                                                                                        |
| Storage Temperature                         | °C (°F) | -50 to 85 (-58 to 185 )                                                                                                        |
| PACKAGING INFORMATION                       |         |                                                                                                                                |
| Package Quantity                            |         | 10                                                                                                                             |
| Weight per piece                            | kg (lb) | 0.364 (0.8)                                                                                                                    |
| Weight per kit                              | kg (lb) | 3.65 (8)                                                                                                                       |